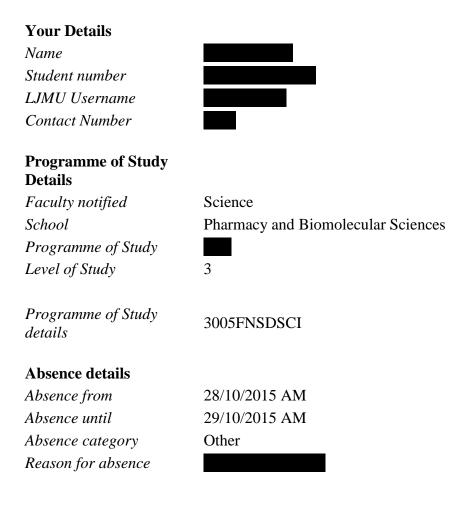

## **Absence Reporting - LJMU**

Dear

Thank you for submitting your Absence Reporting Form.

Remember, if you are unable to attend the University due to illness and you are off for more than 5 consecutive days, you must get a medical certificate from your GP and bring this into the University so that we can update your student record.